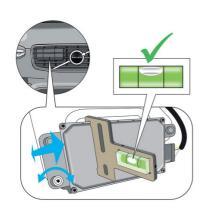

## **Additional Information**

- Used to position the front facing radar sensor during calibration.
- Applications include: S60/V60 (2010-2018), S80/V70 (2007-2016), XC60 (2008-2017).
- · Equivalent to OEM 9997407. Use in accordance with OEM instructions to set up the front radar unit.
- · Clips onto the radar mounting plate behind the front grill.
- · Manufactured from aluminium, with an acrylic spirit level.